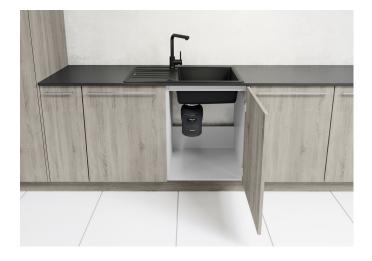

# Product information sheet FWD Lite

Item no. 526646

**Benefits** 

- Entry-level model for disposing small amounts of food waste or for small households
- Optimal interface management for BLANCO sinks and bowls
- High quality and powerful AC induction motor
- Easy to install thanks to 3 bolt installation system
- Grinding components made of stainless steel
- 2 grinding stages for fine grinding results
- Volume of grinding chamber 900 ml

# Scope of supply

- Removable baffle
- Stopper to close drain
- Air switch with cover in chrome
- L-pipe with dishwasher or overflow connection
- Overflow connection for BLANCO sinks
- Wrench for mounting and free blockage