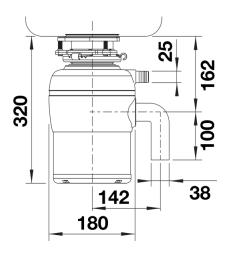

#### Side view

### Specification

auto-reverse function: Yes automatic shutdown: Yes dishwasher connection: Yes feeding type: continuous

frequency: 50 Hz

grinding chamber capacity: 900 ml

grinding components material: stainless steel

max. power consumption (W): 370 W

motor type: AC

mounting type: 3 bolt installation

overload protection: Yes power plug type: E+F rated current: 10 A RPM: 1470 r/min voltage: 230 V View our how-to videos to learn more about installing and caring for BLANCO products: https://www.blanco.com/fwd-installation